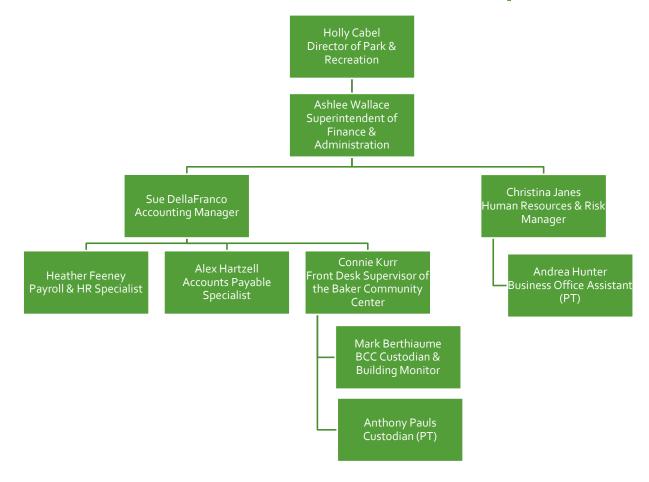

#### Organization Chart- Administration Team



#### Organization Chart- Business Department





# Organization Chart- Golf Department





# Organization Chart- Marketing Department



# Organization Chart- Parks and Planning Department



### Organization Chart- Parks Department





#### Organization Chart- Parks Department Laura Rudow Superintendent of Parks and Planning, Deputy Director Dave Johnson Assistant Superintendent of Parks Bill Thomas Percy Williams Dave Svitak Turf Supervisor Horticulture Supervisor **Arborist Supervisor** Caroline Philbin Open Horticulture Assistant Turf Assistant **Arborist Assistant** Miguel Sanchez Carlos Vinson Horticulture Assistant **Turf Assistant** Arborist PT & Seasonal Staff Turf Seasonal Staff Seasonal Staff

# Organization Chart- Parks Department





#### Organization Chart- Parks Department-Facilities







**NRC** 



### Organizat