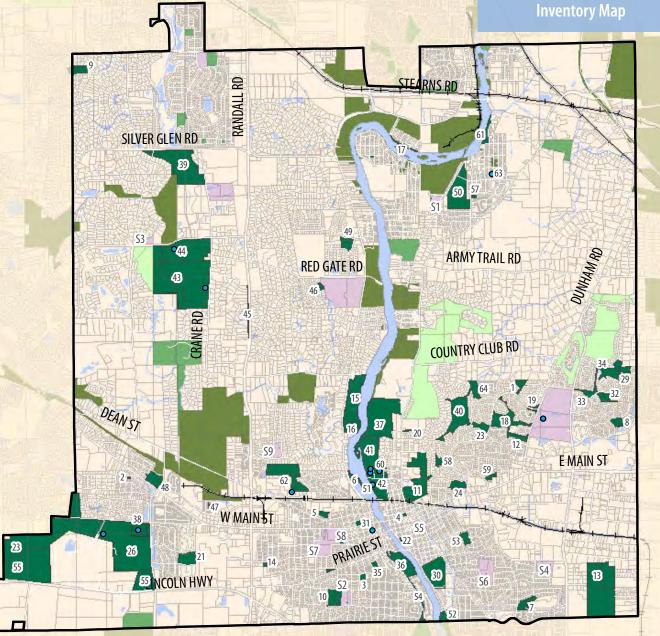

## Park Key

1, Aintree Park 2, Artesian Springs Park 3. Baker Field Park 4. Baker Memorial Park 5, Belgium Town Park 6, Boy Scout Island 7, Cambridge Park 8, Charlemange/Kingswood Park 9, Cranston Meadows Park 10, Davis Park 11, Delnor Woods Park 12. Dunham Pond 13, East Side Sports Complex 14, Fairview Park 15, Ferson Creek Fen Nature Preserve 16, Ferson Creek Park 17, Five Islands Park 18, Fox Chase Park 19, Fox Chase Park East Entracne 20, Fox Chase Park West Entrance 21, Harvest Hills Park 22. Hazeltine Park 23, Hickory Knolls Natural Area 23, Hunt Club Wetland 24, Hunt Club Park 26, James O. Breen Community Park 27, Kane/Woodlawn Playground 28, Kehoe Park 29, Kingswood Wetland 30, Langum Park 31, Lincoln Park 32, Majestic Oaks Park 33, Majestic Oaks Playground 34, Majestic Oaks Wetland 35, Moody Park 36, Mt. St. Mary Park 37, Norris Woods Nature Preserve Legend

St. Charles Park District

Private Golf Course

Forest Preserve

**Other Park** Schools

1,750 3,500

SCPD Facility

SCPD Park

0

0

38, Otter Cove Aquatic Park 39, Otter Creek Bend Wetland Park 40, Persimmon Woods 41. Pottawatomie Golf Course 42, Pottawatomie Park 43. Primrose Farm 44, Primrose Farm Park 45, Randall Road Bike Trail 46, Red Gate Park 47, Regency Estates Park 48, Renaux Manor Park 49, River's Edge/Reserve Park 50, River Bend Community Park 51, River View Miniature Golf Course 52, Riverside/Buie Park 53, Rotary Park 54, Route 31 Bike Trail 55, Route 38 Parcel 56, Royal Fox Wetland 57, Seminary Road Parcel 58, Steeplechase Detention 59, Surrey Hill Park 60, Swanson Swimming Pool COHWY 73 61, Taly Park 62, Timber Trails Park 63, Valley View Recreation Center 64. Williams Wetland S1, Anderson Elementary School S2, Davis Primary School S3, Ferson Creek Elementary School S4, Fox Ridge Elementary School S5, Lincoln Elementary School S6, Munhall Elementary School S7, Richmond Elementary School S8, Thompson Middle School S9, Wild Rose Elementary School

8 ANALYZE: INVENTORY AND ANALYSIS

7,000

**HWY 81** 

ST. CHARLES PARK DISTRICT COMPREHENSIVE MASTER PLAN

61